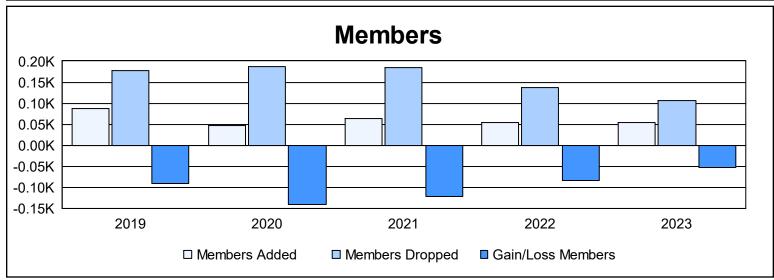

District 107 E As of June 2023 Cumulative

| Year      | New<br>Clubs | Dropped<br>Clubs | Gain/<br>Loss<br>Clubs | New<br>Members | Charter<br>Members | Reinstate<br>Members | Transfer<br>Members | Total<br>Member<br>Added | Total<br>Members<br>Dropped | Gain/<br>Loss<br>Members |
|-----------|--------------|------------------|------------------------|----------------|--------------------|----------------------|---------------------|--------------------------|-----------------------------|--------------------------|
| 2018-2019 | 0            | 4                | -4                     | 66             | 7                  | 0                    | 14                  | 87                       | 178                         | -91                      |
| 2019-2020 | 0            | 5                | -5                     | 40             | 1                  | 1                    | 4                   | 46                       | 186                         | -140                     |
| 2020-2021 | 0            | 2                | -2                     | 48             | 1                  | 1                    | 14                  | 64                       | 185                         | -121                     |
| 2021-2022 | 0            | 2                | -2                     | 50             | 0                  | 0                    | 3                   | 53                       | 136                         | -83                      |
| 2022-2023 | 0            | 1                | -1                     | 49             | 1                  | 0                    | 4                   | 54                       | 106                         | -52                      |
| Average   | 0            | 3                | -3                     | 51             | 2                  | 0                    | 8                   | 61                       | 158                         | -97                      |