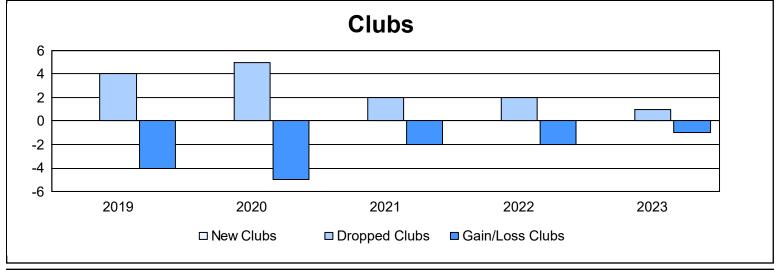

District 107 E As of June 2023 Cumulative

| Year      | New<br>Clubs | Dropped<br>Clubs | Gain/<br>Loss<br>Clubs | New<br>Members | Charter<br>Members | Reinstate<br>Members | Transfer<br>Members | Total<br>Member<br>Added | Total<br>Members<br>Dropped | Gain/<br>Loss<br>Members |
|-----------|--------------|------------------|------------------------|----------------|--------------------|----------------------|---------------------|--------------------------|-----------------------------|--------------------------|
| 2018-2019 | 0            | 4                | -4                     | 66             | 7                  | 0                    | 14                  | 87                       | 178                         | -91                      |
| 2019-2020 | 0            | 5                | -5                     | 40             | 1                  | 1                    | 4                   | 46                       | 186                         | -140                     |
| 2020-2021 | 0            | 2                | -2                     | 48             | 1                  | 1                    | 14                  | 64                       | 185                         | -121                     |
| 2021-2022 | 0            | 2                | -2                     | 50             | 0                  | 0                    | 3                   | 53                       | 136                         | -83                      |
| 2022-2023 | 0            | 1                | -1                     | 49             | 1                  | 0                    | 4                   | 54                       | 106                         | -52                      |
| Average   | 0            | 3                | -3                     | 51             | 2                  | 0                    | 8                   | 61                       | 158                         | -97                      |